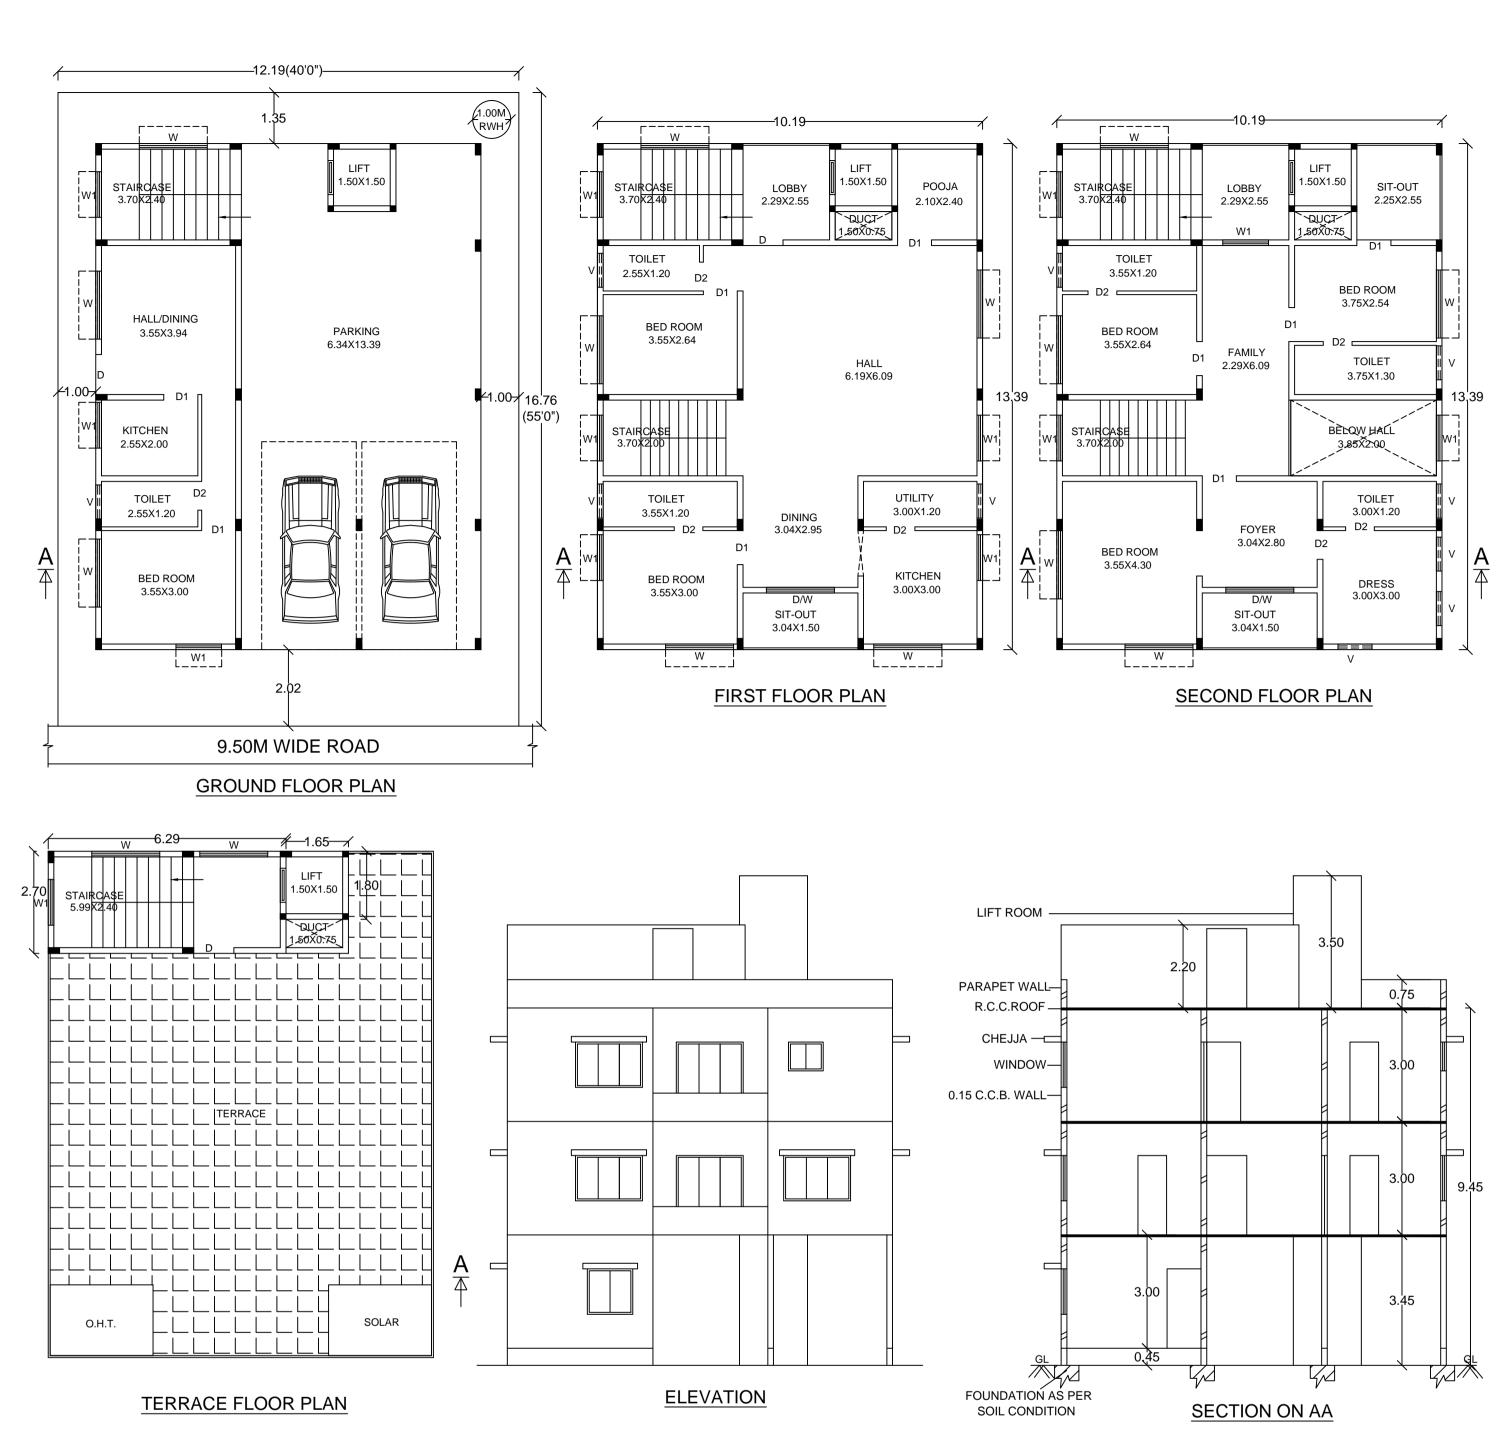

| Block :A (F                               | RESI)                              |           |                             |              |       |         |        |                               |            |
|-------------------------------------------|------------------------------------|-----------|-----------------------------|--------------|-------|---------|--------|-------------------------------|------------|
| Floor<br>Name                             | Total Built<br>Up Area<br>(Sq.mt.) |           | Deductions (Area in Sq.mt.) |              |       |         |        | Total FAR<br>Area<br>(Sq.mt.) | Tnmt (No.) |
|                                           | (0q.iii.)                          | StairCase | Lift                        | Lift Machine | Void  | Parking | Resi.  | (0q.m.)                       |            |
| Terrace<br>Floor                          | 22.20                              | 19.95     | 0.00                        | 2.25         | 0.00  | 0.00    | 0.00   | 0.00                          | 00         |
| Second<br>Floor                           | 136.45                             | 21.78     | 2.25                        | 0.00         | 8.83  | 0.00    | 103.59 | 103.59                        | 00         |
| First Floor                               | 136.45                             | 21.78     | 2.25                        | 0.00         | 1.13  | 0.00    | 111.29 | 111.29                        | 01         |
| Ground<br>Floor                           | 136.44                             | 8.88      | 2.25                        | 0.00         | 0.00  | 82.64   | 42.67  | 42.67                         | 01         |
| Total:                                    | 431.54                             | 72.39     | 6.75                        | 2.25         | 9.96  | 82.64   | 257.55 | 257.55                        | 02         |
| Total<br>Number of<br>Same<br>Blocks<br>: | 1                                  |           |                             |              |       |         |        |                               |            |
| Total:                                    | 431.54                             | 72.39     | 6.75                        | 2.25         | 9.96  | 82.64   | 257.55 | 257.55                        | 02         |
|                                           | JLE OF JO                          |           |                             |              |       |         |        |                               |            |
| BLOCK N                                   | AME                                | NAME      |                             | LENGTH       | HE HE | EIGHT   | NC     | DS                            |            |

## UnitBUA Table for Block :A (RESI)

| FLOOR                | Name    | UnitBUA Type | UnitBUA Area | Carpet Area | No. of Rooms | No. of Tenement |  |  |  |  |
|----------------------|---------|--------------|--------------|-------------|--------------|-----------------|--|--|--|--|
| GROUND<br>FLOOR PLAN | SPLIT 1 | FLAT         | 41.73        | 37.42       | 4            | 1               |  |  |  |  |
| FIRST FLOOR<br>PLAN  | SPLIT 2 | FLAT         | 258.44       | 211.49      | 7            | 1               |  |  |  |  |
| SECOND<br>FLOOR PLAN | SPLIT 2 | FLAT         | 0.00         | 0.00        | 7            | 0               |  |  |  |  |
| Total:               | -       | -            | 300.17       | 248.91      | 18           | 2               |  |  |  |  |

| No. of          |           | Total Built<br>Up Area | Deductions (Area in Sq.mt.) |      |                 |      | Proposed<br>FAR Area<br>(Sq.mt.) | Total FAR<br>Area | Tnmt (No.) |      |
|-----------------|-----------|------------------------|-----------------------------|------|-----------------|------|----------------------------------|-------------------|------------|------|
|                 | Same Bldg | (Sq.mt.)               | StairCase                   | Lift | Lift<br>Machine | Void | Parking                          | Resi.             | (Sq.mt.)   |      |
| A (RESI)        | 1         | 431.54                 | 72.39                       | 6.75 | 2.25            | 9.96 | 82.64                            | 257.55            | 257.55     | 02   |
| Grand<br>Total: | 1         | 431.54                 | 72.39                       | 6.75 | 2.25            | 9.96 | 82.64                            | 257.55            | 257.55     | 2.00 |

| Vehicle Type  | Re  | eqd.          | Achieved |               |  |
|---------------|-----|---------------|----------|---------------|--|
|               | No. | Area (Sq.mt.) | No.      | Area (Sq.mt.) |  |
| Car           | 2   | 27.50         | 2        | 27.50         |  |
| Total Car     | 2   | 27.50         | 2        | 27.50         |  |
| TwoWheeler    | -   | 13.75         | 0        | 0.00          |  |
| Other Parking | -   | -             | -        | 55.14         |  |
| Total         |     | 41.25         |          | 82.64         |  |

FAR & Tenement Details

## Parking Check (Table 7b)

| BL | JSE | Details |  |
|----|-----|---------|--|
|    |     |         |  |

| Block Use   | Block SubUse                | Block Structure        | Block Land Use<br>Category |
|-------------|-----------------------------|------------------------|----------------------------|
| Residential | Plotted Resi<br>development | Bldg upto 11.5 mt. Ht. | R                          |

# rking(Table 7a)

| 0.       | ,                           |                  |       |       |            |       |       |
|----------|-----------------------------|------------------|-------|-------|------------|-------|-------|
| Гуре     | Cublics                     | Area             | Un    | its   |            | Car   |       |
| ype      | SubUse                      | (Sq.mt.)         | Reqd. | Prop. | Reqd./Unit | Reqd. | Prop. |
| idential | Plotted Resi<br>development | 225.001<br>- 375 | 1     | -     | 2          | 2     | -     |
| Total :  |                             | -                | -     | -     | -          | 2     | 2     |

|                                          |                                                           | wheeler parking shall be provided as p                                                                                                                          |                                                                                                                                                                                   |                                                                                                                                                                                                             | Color Notes                            |                                                                                                    | SCALE = 1:100                                |
|------------------------------------------|-----------------------------------------------------------|-----------------------------------------------------------------------------------------------------------------------------------------------------------------|-----------------------------------------------------------------------------------------------------------------------------------------------------------------------------------|-------------------------------------------------------------------------------------------------------------------------------------------------------------------------------------------------------------|----------------------------------------|----------------------------------------------------------------------------------------------------|----------------------------------------------|
|                                          | structures which s<br>33.The Owner / As                   | shall be got approved from the Compe<br>ssociation of high-rise building shall ol                                                                               | ffic Management Consultant for all high rise<br>etent Authority if necessary.<br>otain clearance certificate from Karnataka<br>due inspection by the department regarding working |                                                                                                                                                                                                             | PLOT BOU<br>ABUTTING                   | NDARY                                                                                              |                                              |
| ilding                                   | and shall get the                                         | renewal of the permission issued once                                                                                                                           | ate should be produced to the Corporation<br>e in Two years.<br>et the building inspected by empaneled                                                                            |                                                                                                                                                                                                             | PROPOSE<br>EXISTING                    | D WORK (COVERAGE AREA)<br>(To be retained)                                                         |                                              |
| ver main                                 | agencies of the K<br>in good and work                     |                                                                                                                                                                 | ment to ensure that the equipment's installed are                                                                                                                                 | AREA STATEMENT (B                                                                                                                                                                                           |                                        | (To be demolished)<br>VERSION NO.: 1.0.3                                                           |                                              |
| es & space                               | 35. The Owner / A<br>Inspectorate ever                    | ssociation of high-rise building shall or<br>The Two years with due inspection by th                                                                            | btain clearance certificate from the Electrical<br>e Department regarding working condition of                                                                                    | PROJECT DETAIL:                                                                                                                                                                                             |                                        | VERSION DATE: 21/01/2021                                                                           |                                              |
| should be                                | renewal of the pe                                         | rmission issued that once in Two year                                                                                                                           |                                                                                                                                                                                   | Authority: BBMP<br>Inward_No: PRJ/3405/2<br>Application Type: Suvar                                                                                                                                         |                                        | Plot Use: Residential Plot SubUse: Plotted Resi development Lond Line Zong: Desidential (Main)     |                                              |
| ccident<br>n drains.                     |                                                           |                                                                                                                                                                 | Il conduct two mock - trials in the building<br>e summer and assure complete safety in respect of                                                                                 | Proposal Type: Building<br>Nature of Sanction: NEV                                                                                                                                                          | Permission                             | Land Use Zone: Residential (Main)<br>Plot/Sub Plot No.: 8(OLD NO-778)<br>City Survey No.: 00       |                                              |
| common                                   | 37.The Builder / C<br>materially and str                  | ucturally deviate the construction from                                                                                                                         | or supervision of work shall not shall not<br>the sanctioned plan, without previous                                                                                               | Location: RING-II<br>Building Line Specified                                                                                                                                                                |                                        | Khata No. (As per Khata Extract): 8(OLD NO-778<br>PID No. (As per Khata Extract): 60-121-8         | 3)                                           |
| ed<br>mises.                             |                                                           |                                                                                                                                                                 | er s about the risk involved in contravention<br>egulations, Standing Orders and Policy Orders of                                                                                 | Zone: South                                                                                                                                                                                                 |                                        | Locality / Street of the property: NO-8(OLD NO-7<br>ROAD, 4TH BLOCK, JAYANAGAR, PATTABHIR          |                                              |
| or<br>Bye-law No.                        | 38.The construction years from date of                    | or reconstruction of a building shall be commenced within a period of two (2) ssue of licence. Before the expiry of two years, the Owner / Developer shall give |                                                                                                                                                                                   | Ward: Ward-168<br>Planning District: 210-Jayanagar                                                                                                                                                          |                                        |                                                                                                    |                                              |
| sary to                                  | Schedule VI. Furt                                         |                                                                                                                                                                 | tion to start work in the form prescribed in<br>intimation on completion of the foundation or<br>the plan sanction deemed cancelled                                               | AREA DETAILS:<br>AREA OF PLOT (Mini                                                                                                                                                                         | num)                                   | (A)                                                                                                | SQ.MT.<br>204.30                             |
|                                          | 39.In case of Deve                                        | elopment plan, Parks and Open Space                                                                                                                             | es area and Surface Parking area shall be<br>led by the Bangalore Development Authority.                                                                                          | NET AREA OF PLOT<br>COVERAGE CHECK                                                                                                                                                                          |                                        | (A-Deductions)                                                                                     | 204.30                                       |
| ncement                                  | Development Aut                                           | tions and conditions mentioned in the hority while approving the Developme                                                                                      | work order issued by the Bangalore<br>nt Plan for the project should be strictly                                                                                                  | Proposed                                                                                                                                                                                                    | le Coverage area<br>Coverage Area (    | 66.79 %)                                                                                           | 153.23<br>136.44                             |
| nises. The<br>n                          |                                                           | / Owner / Developer shall abide by the e management bye-law 2016.                                                                                               | e collection of solid waste and its segregation                                                                                                                                   | Balance                                                                                                                                                                                                     | Net coverage are<br>coverage area left | , <i>,</i>                                                                                         | <u>136.44</u><br>16.79                       |
| , the<br>ned in                          | 42.The applicant/o management as p                        | owner/developer shall abide by sustain<br>per solid waste management bye-law                                                                                    |                                                                                                                                                                                   |                                                                                                                                                                                                             |                                        | oning regulation 2015(1.75)<br>g I and II(for amalgamated plot -)                                  | <u>357.52</u><br>0.00                        |
| duties and<br>k).                        | vehicles.                                                 | / Owners / Developers shall make nec<br>/ Owner / Developer shall plant one tre                                                                                 | essary provision to charge electrical<br>ee for a) sites measuring 180 Sqm up to 240                                                                                              | Allowable                                                                                                                                                                                                   | TDR Area (60%                          | <b>5 1</b> <i>i i</i>                                                                              | 0.00 0.00 0.00                               |
| er.<br>n the case                        | Sqm b) minimum<br>Sq.m of the FAR                         | of two trees for sites measuring with r<br>area as part thereof in case of Apartm                                                                               | more than 240 Sqm. c) One tree for every 240                                                                                                                                      | Total Per                                                                                                                                                                                                   | m. FAR area ( 1.7<br>al FAR (100.00%   | 5)                                                                                                 | 357.52<br>257.56                             |
| all be obtained.<br>ive years<br>mission | unit/development<br>45.In case of any<br>sanction is deem | false information, misrepresentation o                                                                                                                          | f facts, or pending court cases, the plan                                                                                                                                         | Proposed                                                                                                                                                                                                    | FAR Area<br>Net FAR Area (1            | ,                                                                                                  | 257.56<br>257.56                             |
| rom the                                  | 46.Also see, build<br>Special Condition                   | ing licence for special conditions, if an<br>as per Labour Department of Governi                                                                                | ment of Karnataka vide ADDENDUM                                                                                                                                                   | Balance<br>BUILT UP AREA CHE                                                                                                                                                                                | FAR Area(0.49)<br>CK                   |                                                                                                    | 99.96                                        |
| е                                        | (Hosadaagi Hood                                           | like) Letter No. LD/95/LET/2013, dated                                                                                                                          | d: U1-04-2013 :                                                                                                                                                                   |                                                                                                                                                                                                             | BuiltUp Area<br>BuiltUp Area           |                                                                                                    | 431.54<br>431.54                             |
| aintained<br>t all                       | Applicant / Builde construction site                      | er / Owner / Contractor and the constru-<br>with the "Karnataka Building and Othe<br>strictly adhered to                                                        |                                                                                                                                                                                   | Approval Date :                                                                                                                                                                                             |                                        |                                                                                                    |                                              |
| nal<br>o. IS<br>arthquake.               | 2.The Applicant / I                                       | Builder / Owner / Contractor should su                                                                                                                          | Ibmit the Registration of establishment and<br>e of Commencement Certificate. A copy of the                                                                                       |                                                                                                                                                                                                             |                                        |                                                                                                    |                                              |
| ne                                       | same shall also b<br>and ensure the re                    | e submitted to the concerned local Er<br>egistration of establishment and worke                                                                                 | gineer in order to inspect the establishment rs working at construction site or work place.                                                                                       |                                                                                                                                                                                                             |                                        |                                                                                                    |                                              |
| of Building<br>the                       | workers engaged                                           | by him.                                                                                                                                                         | inform the changes if any of the list of ontractor shall engage a construction worker                                                                                             |                                                                                                                                                                                                             |                                        |                                                                                                    |                                              |
| h a ramp for                             |                                                           | place who is not registered with the "                                                                                                                          | Karnataka Building and Other Construction                                                                                                                                         |                                                                                                                                                                                                             | NER / 1<br>NATURE                      | GPA HOLDER'S                                                                                       |                                              |
| onditions<br>ity of                      | Note :                                                    |                                                                                                                                                                 |                                                                                                                                                                                   |                                                                                                                                                                                                             | JFR'S A                                | DDRESS WITH ID                                                                                     |                                              |
| esume the                                | f construction wor                                        | kers in the labour camps / construction                                                                                                                         |                                                                                                                                                                                   | NUN                                                                                                                                                                                                         | 1BER &                                 | CONTACT NUMBER :                                                                                   |                                              |
| rganic and                               | which is mandato                                          |                                                                                                                                                                 | ilder / contractor to the Labour Department                                                                                                                                       |                                                                                                                                                                                                             |                                        | I. NO-8(OLD NO-778), 34TH 'A'<br>AGAR, PATTABHIRAMANAGAI                                           |                                              |
| ty<br>nd                                 | 4.Obtaining NOC                                           | from the Labour Department before co                                                                                                                            | pommencing the construction work is a must.<br>v arise in respect of property in question.                                                                                        |                                                                                                                                                                                                             |                                        | PID NO-60-121-8.                                                                                   |                                              |
| nsure for<br>ning walls<br>oads and      |                                                           | cuments submitted in respect of prope<br>an sanctioned stands cancelled autom                                                                                   | erty in question is found to be false or<br>latically and legal action will be initiated.                                                                                         |                                                                                                                                                                                                             |                                        | tto                                                                                                | 3                                            |
| irricades.                               | ·                                                         |                                                                                                                                                                 |                                                                                                                                                                                   |                                                                                                                                                                                                             |                                        |                                                                                                    |                                              |
| 20MM STO                                 | VENTILATING                                               | COVER<br>0.6<br>1.2<br>6.0<br>3.0                                                                                                                               |                                                                                                                                                                                   | /SL<br><b>K.S</b> .                                                                                                                                                                                         | IPERVIS<br><b>Prasanna k</b>           | /ENGINEER<br>OR 'S SIGNATURE<br>Kumar Sri Sai Enterprises/No. 33<br>il Shop, Gayathri Nagar BCC/BL |                                              |
|                                          | 40MM STONE AGGRIGATE                                      |                                                                                                                                                                 |                                                                                                                                                                                   | PROJECT TITLE :<br>PLAN SHOWING THE PROPOSED RESIDENTIAL BUILDING AT SITE<br>NO-8(OLD NO-778), 34TH 'A' CROSS ROAD, 4TH BLOCK,<br>JAYANAGAR, PATTABHIRAMANAGAR, WARD NO-168, BANGALORE,<br>PID NO-60-121-8. |                                        |                                                                                                    |                                              |
|                                          |                                                           |                                                                                                                                                                 |                                                                                                                                                                                   | DR                                                                                                                                                                                                          | AWING <sup>-</sup>                     | TITLE:1113925724-03-02-202<br>:A (RESI) with GF+2U                                                 | · _ ·                                        |
|                                          |                                                           |                                                                                                                                                                 | 1                                                                                                                                                                                 | SH                                                                                                                                                                                                          | EET NO                                 | : 1                                                                                                |                                              |
| SANCT                                    | IONING A                                                  | UTHORITY :                                                                                                                                                      | This approval of Building plan/<br>date of issue of plan and build                                                                                                                | •                                                                                                                                                                                                           |                                        | -                                                                                                  |                                              |
| ASSISTANT / JUNIO<br>TOWN PLANNER        | R ENGINEER /                                              | ASSISTANT DIRECTOR                                                                                                                                              |                                                                                                                                                                                   |                                                                                                                                                                                                             |                                        |                                                                                                    |                                              |
|                                          |                                                           |                                                                                                                                                                 |                                                                                                                                                                                   |                                                                                                                                                                                                             |                                        |                                                                                                    |                                              |
|                                          |                                                           |                                                                                                                                                                 |                                                                                                                                                                                   |                                                                                                                                                                                                             |                                        |                                                                                                    |                                              |
|                                          |                                                           |                                                                                                                                                                 |                                                                                                                                                                                   |                                                                                                                                                                                                             |                                        |                                                                                                    |                                              |
|                                          |                                                           |                                                                                                                                                                 |                                                                                                                                                                                   |                                                                                                                                                                                                             | SOL                                    | ЛТН                                                                                                |                                              |
|                                          |                                                           |                                                                                                                                                                 |                                                                                                                                                                                   |                                                                                                                                                                                                             |                                        |                                                                                                    |                                              |
|                                          |                                                           |                                                                                                                                                                 |                                                                                                                                                                                   |                                                                                                                                                                                                             |                                        | This is system generate                                                                            | ed report and does not require any signature |