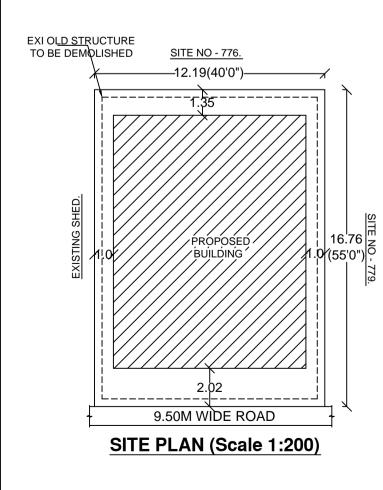

|                                          |                                                           | wheeler parking shall be provided as p                                                                                                                          |                                                                                                                                                                                   |                                                                                                                                                                                                             | Color Notes                            |                                                                                                    | SCALE = 1:100                                |
|------------------------------------------|-----------------------------------------------------------|-----------------------------------------------------------------------------------------------------------------------------------------------------------------|-----------------------------------------------------------------------------------------------------------------------------------------------------------------------------------|-------------------------------------------------------------------------------------------------------------------------------------------------------------------------------------------------------------|----------------------------------------|----------------------------------------------------------------------------------------------------|----------------------------------------------|
|                                          | structures which s<br>33.The Owner / As                   | shall be got approved from the Compe<br>ssociation of high-rise building shall ol                                                                               | ffic Management Consultant for all high rise<br>etent Authority if necessary.<br>otain clearance certificate from Karnataka<br>due inspection by the department regarding working |                                                                                                                                                                                                             | PLOT BOU<br>ABUTTING                   | NDARY                                                                                              |                                              |
| ilding                                   | and shall get the                                         | renewal of the permission issued once                                                                                                                           | ate should be produced to the Corporation<br>e in Two years.<br>et the building inspected by empaneled                                                                            |                                                                                                                                                                                                             | PROPOSE<br>EXISTING                    | D WORK (COVERAGE AREA)<br>(To be retained)                                                         |                                              |
| ver main                                 | agencies of the K<br>in good and work                     |                                                                                                                                                                 | ment to ensure that the equipment's installed are                                                                                                                                 | AREA STATEMENT (B                                                                                                                                                                                           |                                        | (To be demolished)<br>VERSION NO.: 1.0.3                                                           |                                              |
| es & space                               | 35. The Owner / A<br>Inspectorate ever                    | ssociation of high-rise building shall or<br>The Two years with due inspection by th                                                                            | btain clearance certificate from the Electrical<br>e Department regarding working condition of                                                                                    | PROJECT DETAIL:                                                                                                                                                                                             |                                        | VERSION DATE: 21/01/2021                                                                           |                                              |
| should be                                | renewal of the pe                                         | rmission issued that once in Two year                                                                                                                           |                                                                                                                                                                                   | Authority: BBMP<br>Inward_No: PRJ/3405/2<br>Application Type: Suvar                                                                                                                                         |                                        | Plot Use: Residential Plot SubUse: Plotted Resi development Lond Line Zong: Desidential (Main)     |                                              |
| ccident<br>n drains.                     |                                                           |                                                                                                                                                                 | Il conduct two mock - trials in the building<br>e summer and assure complete safety in respect of                                                                                 | Proposal Type: Building<br>Nature of Sanction: NEV                                                                                                                                                          | Permission                             | Land Use Zone: Residential (Main)<br>Plot/Sub Plot No.: 8(OLD NO-778)<br>City Survey No.: 00       |                                              |
| common                                   | 37.The Builder / C<br>materially and str                  | ucturally deviate the construction from                                                                                                                         | or supervision of work shall not shall not<br>the sanctioned plan, without previous                                                                                               | Location: RING-II<br>Building Line Specified                                                                                                                                                                |                                        | Khata No. (As per Khata Extract): 8(OLD NO-778<br>PID No. (As per Khata Extract): 60-121-8         | 3)                                           |
| ed<br>mises.                             |                                                           |                                                                                                                                                                 | er s about the risk involved in contravention<br>egulations, Standing Orders and Policy Orders of                                                                                 | Zone: South                                                                                                                                                                                                 |                                        | Locality / Street of the property: NO-8(OLD NO-7<br>ROAD, 4TH BLOCK, JAYANAGAR, PATTABHIR          |                                              |
| or<br>Bye-law No.                        | 38.The construction years from date of                    | or reconstruction of a building shall be commenced within a period of two (2) ssue of licence. Before the expiry of two years, the Owner / Developer shall give |                                                                                                                                                                                   | Ward: Ward-168<br>Planning District: 210-Jayanagar                                                                                                                                                          |                                        |                                                                                                    |                                              |
| sary to                                  | Schedule VI. Furt                                         |                                                                                                                                                                 | tion to start work in the form prescribed in<br>intimation on completion of the foundation or<br>the plan sanction deemed cancelled                                               | AREA DETAILS:<br>AREA OF PLOT (Mini                                                                                                                                                                         | num)                                   | (A)                                                                                                | SQ.MT.<br>204.30                             |
|                                          | 39.In case of Deve                                        | elopment plan, Parks and Open Space                                                                                                                             | es area and Surface Parking area shall be<br>led by the Bangalore Development Authority.                                                                                          | NET AREA OF PLOT<br>COVERAGE CHECK                                                                                                                                                                          |                                        | (A-Deductions)                                                                                     | 204.30                                       |
| ncement                                  | Development Aut                                           | tions and conditions mentioned in the hority while approving the Developme                                                                                      | work order issued by the Bangalore<br>nt Plan for the project should be strictly                                                                                                  | Proposed                                                                                                                                                                                                    | le Coverage area<br>Coverage Area (    | 66.79 %)                                                                                           | 153.23<br>136.44                             |
| nises. The<br>n                          |                                                           | / Owner / Developer shall abide by the e management bye-law 2016.                                                                                               | e collection of solid waste and its segregation                                                                                                                                   | Balance                                                                                                                                                                                                     | Net coverage are<br>coverage area left | , <i>,</i>                                                                                         | <u>136.44</u><br>16.79                       |
| , the<br>ned in                          | 42.The applicant/o management as p                        | owner/developer shall abide by sustain<br>per solid waste management bye-law                                                                                    |                                                                                                                                                                                   |                                                                                                                                                                                                             |                                        | oning regulation 2015(1.75)<br>g I and II(for amalgamated plot -)                                  | <u>357.52</u><br>0.00                        |
| duties and<br>k).                        | vehicles.                                                 | / Owners / Developers shall make nec<br>/ Owner / Developer shall plant one tre                                                                                 | essary provision to charge electrical<br>ee for a) sites measuring 180 Sqm up to 240                                                                                              | Allowable                                                                                                                                                                                                   | TDR Area (60%                          | <b>5 1</b> <i>i i</i>                                                                              | 0.00 0.00 0.00                               |
| er.<br>n the case                        | Sqm b) minimum<br>Sq.m of the FAR                         | of two trees for sites measuring with r<br>area as part thereof in case of Apartm                                                                               | more than 240 Sqm. c) One tree for every 240                                                                                                                                      | Total Per                                                                                                                                                                                                   | m. FAR area ( 1.7<br>al FAR (100.00%   | 5)                                                                                                 | 357.52<br>257.56                             |
| all be obtained.<br>ive years<br>mission | unit/development<br>45.In case of any<br>sanction is deem | false information, misrepresentation o                                                                                                                          | f facts, or pending court cases, the plan                                                                                                                                         | Proposed                                                                                                                                                                                                    | FAR Area<br>Net FAR Area (1            | ,                                                                                                  | 257.56<br>257.56                             |
| rom the                                  | 46.Also see, build<br>Special Condition                   | ing licence for special conditions, if an<br>as per Labour Department of Governi                                                                                | ment of Karnataka vide ADDENDUM                                                                                                                                                   | Balance<br>BUILT UP AREA CHE                                                                                                                                                                                | FAR Area(0.49)<br>CK                   |                                                                                                    | 99.96                                        |
| е                                        | (Hosadaagi Hood                                           | like) Letter No. LD/95/LET/2013, dated                                                                                                                          | d: U1-04-2013 :                                                                                                                                                                   |                                                                                                                                                                                                             | BuiltUp Area<br>BuiltUp Area           |                                                                                                    | 431.54<br>431.54                             |
| aintained<br>t all                       | Applicant / Builde construction site                      | er / Owner / Contractor and the constru-<br>with the "Karnataka Building and Othe<br>strictly adhered to                                                        |                                                                                                                                                                                   | Approval Date :                                                                                                                                                                                             |                                        |                                                                                                    |                                              |
| nal<br>o. IS<br>arthquake.               | 2.The Applicant / I                                       | Builder / Owner / Contractor should su                                                                                                                          | Ibmit the Registration of establishment and<br>e of Commencement Certificate. A copy of the                                                                                       |                                                                                                                                                                                                             |                                        |                                                                                                    |                                              |
| ne                                       | same shall also b<br>and ensure the re                    | e submitted to the concerned local Er<br>egistration of establishment and worke                                                                                 | gineer in order to inspect the establishment rs working at construction site or work place.                                                                                       |                                                                                                                                                                                                             |                                        |                                                                                                    |                                              |
| of Building<br>the                       | workers engaged                                           | by him.                                                                                                                                                         | inform the changes if any of the list of ontractor shall engage a construction worker                                                                                             |                                                                                                                                                                                                             |                                        |                                                                                                    |                                              |
| h a ramp for                             |                                                           | place who is not registered with the "                                                                                                                          | Karnataka Building and Other Construction                                                                                                                                         |                                                                                                                                                                                                             | NER / 1<br>NATURE                      | GPA HOLDER'S                                                                                       |                                              |
| onditions<br>ity of                      | Note :                                                    |                                                                                                                                                                 |                                                                                                                                                                                   |                                                                                                                                                                                                             | JFR'S A                                | DDRESS WITH ID                                                                                     |                                              |
| esume the                                | f construction wor                                        | kers in the labour camps / construction                                                                                                                         |                                                                                                                                                                                   | NUN                                                                                                                                                                                                         | 1BER &                                 | CONTACT NUMBER :                                                                                   |                                              |
| rganic and                               | which is mandato                                          |                                                                                                                                                                 | ilder / contractor to the Labour Department                                                                                                                                       |                                                                                                                                                                                                             |                                        | I. NO-8(OLD NO-778), 34TH 'A'<br>AGAR, PATTABHIRAMANAGAI                                           |                                              |
| ty<br>nd                                 | 4.Obtaining NOC                                           | from the Labour Department before co                                                                                                                            | pommencing the construction work is a must.<br>v arise in respect of property in question.                                                                                        |                                                                                                                                                                                                             |                                        | PID NO-60-121-8.                                                                                   |                                              |
| nsure for<br>ning walls<br>oads and      |                                                           | cuments submitted in respect of prope<br>an sanctioned stands cancelled autom                                                                                   | erty in question is found to be false or<br>latically and legal action will be initiated.                                                                                         |                                                                                                                                                                                                             |                                        | tto                                                                                                | 3                                            |
| irricades.                               | ·                                                         |                                                                                                                                                                 |                                                                                                                                                                                   |                                                                                                                                                                                                             |                                        |                                                                                                    |                                              |
| 20MM STO                                 | VENTILATING                                               | COVER<br>0.6<br>1.2<br>6.0<br>3.0                                                                                                                               |                                                                                                                                                                                   | /SL<br><b>K.S</b> .                                                                                                                                                                                         | IPERVIS<br><b>Prasanna k</b>           | /ENGINEER<br>OR 'S SIGNATURE<br>Kumar Sri Sai Enterprises/No. 33<br>il Shop, Gayathri Nagar BCC/BL |                                              |
|                                          | 40MM STONE AGGRIGATE                                      |                                                                                                                                                                 |                                                                                                                                                                                   | PROJECT TITLE :<br>PLAN SHOWING THE PROPOSED RESIDENTIAL BUILDING AT SITE<br>NO-8(OLD NO-778), 34TH 'A' CROSS ROAD, 4TH BLOCK,<br>JAYANAGAR, PATTABHIRAMANAGAR, WARD NO-168, BANGALORE,<br>PID NO-60-121-8. |                                        |                                                                                                    |                                              |
|                                          |                                                           |                                                                                                                                                                 |                                                                                                                                                                                   | DR                                                                                                                                                                                                          | AWING <sup>-</sup>                     | TITLE:1113925724-03-02-202<br>:A (RESI) with GF+2U                                                 | · _ ·                                        |
|                                          |                                                           |                                                                                                                                                                 | 1                                                                                                                                                                                 | SH                                                                                                                                                                                                          | EET NO                                 | : 1                                                                                                |                                              |
| SANCT                                    | IONING A                                                  | UTHORITY :                                                                                                                                                      | This approval of Building plan/<br>date of issue of plan and build                                                                                                                | •                                                                                                                                                                                                           |                                        | -                                                                                                  |                                              |
| ASSISTANT / JUNIO<br>TOWN PLANNER        | R ENGINEER /                                              | ASSISTANT DIRECTOR                                                                                                                                              |                                                                                                                                                                                   |                                                                                                                                                                                                             |                                        |                                                                                                    |                                              |
|                                          |                                                           |                                                                                                                                                                 |                                                                                                                                                                                   |                                                                                                                                                                                                             |                                        |                                                                                                    |                                              |
|                                          |                                                           |                                                                                                                                                                 |                                                                                                                                                                                   |                                                                                                                                                                                                             |                                        |                                                                                                    |                                              |
|                                          |                                                           |                                                                                                                                                                 |                                                                                                                                                                                   |                                                                                                                                                                                                             |                                        |                                                                                                    |                                              |
|                                          |                                                           |                                                                                                                                                                 |                                                                                                                                                                                   |                                                                                                                                                                                                             | SOL                                    | ЛТН                                                                                                |                                              |
|                                          |                                                           |                                                                                                                                                                 |                                                                                                                                                                                   |                                                                                                                                                                                                             |                                        |                                                                                                    |                                              |
|                                          |                                                           |                                                                                                                                                                 |                                                                                                                                                                                   |                                                                                                                                                                                                             |                                        | This is system generate                                                                            | ed report and does not require any signature |